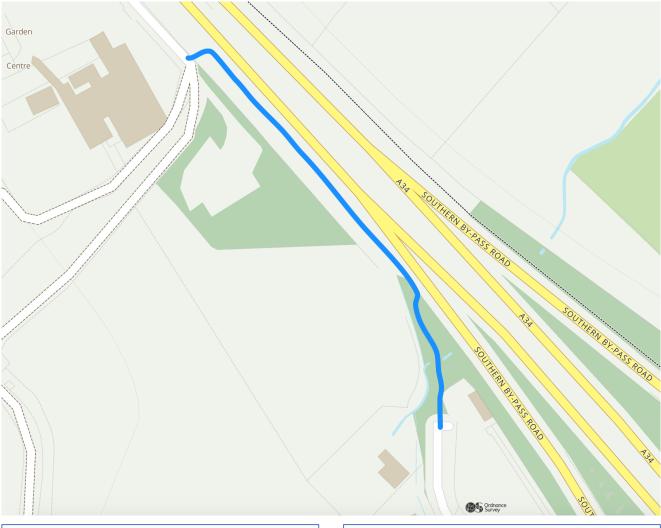

# SOUTH HINKSEY PARISH COUNCIL

Serving the Local Community

## South Hinksey Parish Community Cycleway –

**Connecting our 2 wards** 

#### Objective

This describes the key elements of South Hinksey Parish Council's proposed plan for a cycleway to connect the wards of South Hinksey Village and Hinksey Hill with a cycleway.

#### Route



#### **Construction Plan**

- Combined walking and cycle-path
- Completed to black-top
- Includes: verge levelling, foundations, finishing, and 2 bridge constructions
- Estimated construction budget: £100,000
- Construction timeline: 3 months

### Key benefits

- Connects into county-wide cycle network – key connection to Boar's hill and west Oxfordshire
- Safe alternative to Hinksey interchange
- Supports local business access to garden centre and golf club
- Connects our 2 wards